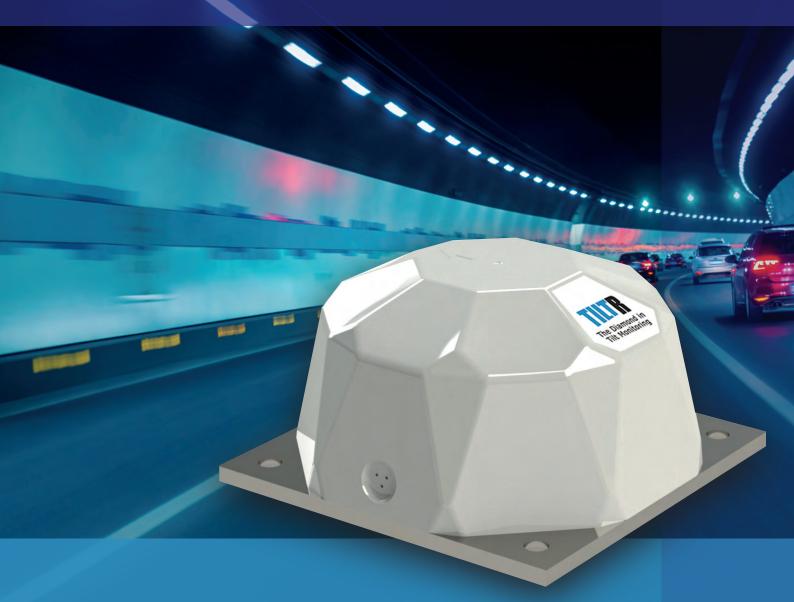

# IoT Tilt sensor

- omnidirectional 3D-XYZ tilt measurement
- resolution < 0,001 °
- long battery life up to fifteen years
- compact ruggedized design
- easy install
- adjustable intervals
- event wake-up trigger feature

- data buffering up to several days
- synchronized sampling for multiple sensors
- on demand data
- real time 24/7 online
- easily scalable
- upload via API
- OEM label options